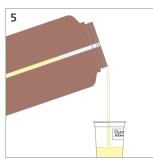

## Urine – chemical analyses: 24h urine collection without preservative

Container without preservative (50), spot urine tube without preservative (52)

















- Start of collection period: Discard first morning urine, then collect all urine portions until the next morning, including first morning urine
  Store the container as cool and dark as possible over the course of the collection period
  Note collection time and volume and inform the doctor about this. The doctor records the data in v-consult®
- 5 Mix urine and empty into cup
- 6 Fill at least one spot urine tube completely with urine → Minimum amount for analysis in accordance with v-consult®
- → Please dispose of the container and its content at the practice