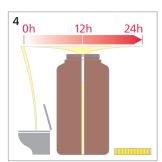

## Urine – chemical analyses: 24h urine collection without preservative

Container without preservative (50), spot urine tube without preservative (52)

- Start of collection period: Discard first morning urine, then collect all urine portions until the next morning, including first morning urine
  Store the container as cool and dark as possible over the course of the collection period
  Note collection time and volume and inform the doctor about this. The doctor records the data in v-consult®
- 5 Mix urine and empty into cup
- 6 Fill at least one spot urine tube completely with urine → Minimum amount for analysis in accordance with v-consult®
- → Please dispose of the container and its content at the practice