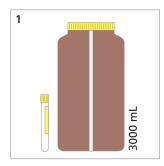

## Urine – chemical analyses: 24h urine collection without preservative

Container without preservative (50), spot urine tube without preservative (52)

- Start of collection period: Discard first morning urine, then collect all urine portions until the next morning, including first morning urine
  Store the container as cool and dark as possible over the course of the collection period
  Note collection time and volume and inform the doctor about this. The doctor records the data in v-consult®
- 5 Mix urine and empty into cup
- 6 Fill at least one spot urine tube completely with urine → Minimum amount for analysis in accordance with v-consult®
- → Please dispose of the container and its content at the practice