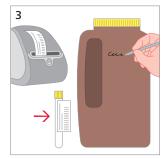

## Urine – chemical analyses: 24h urine collection without preservative

Container without preservative (50), spot urine tube without preservative (52)

















- Start of collection period: Discard first morning urine, then collect all urine portions until the next morning, including first morning urine
  Store the container as cool and dark as possible over the course of the collection period
  Note collection time and volume and inform the doctor about this. The doctor records the data in v-consult®
- 5 Mix urine and empty into cup
- 6 Fill at least one spot urine tube completely with urine → Minimum amount for analysis in accordance with v-consult®
- → Please dispose of the container and its content at the practice