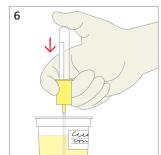

## Urine – chemical analyses: 24h urine collection without preservative

Container without preservative (50), spot urine tube without preservative (52)

















- Start of collection period: Discard first morning urine, then collect all urine portions until the next morning, including first morning urine
  Store the container as cool and dark as possible over the course of the collection period
  Note collection time and volume and inform the doctor about this. The doctor records the data in v-consult®
- 5 Mix urine and empty into cup
- 6 Fill at least one spot urine tube completely with urine → Minimum amount for analysis in accordance with v-consult®
- → Please dispose of the container and its content at the practice